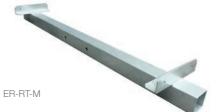

#### Master tube

The master tube connects to the adjustable tube and steel cap. It is a galvanised steel profile and holds the landscape tubes.

ST-rai

Specifically developed to achieve larger spans, the SolarRoof standard rail has reduced the number of required fixings. The ST-rails have two patented Z-Module channels with one at top for panel mounting and the second on side for connecting to the landscape tube.