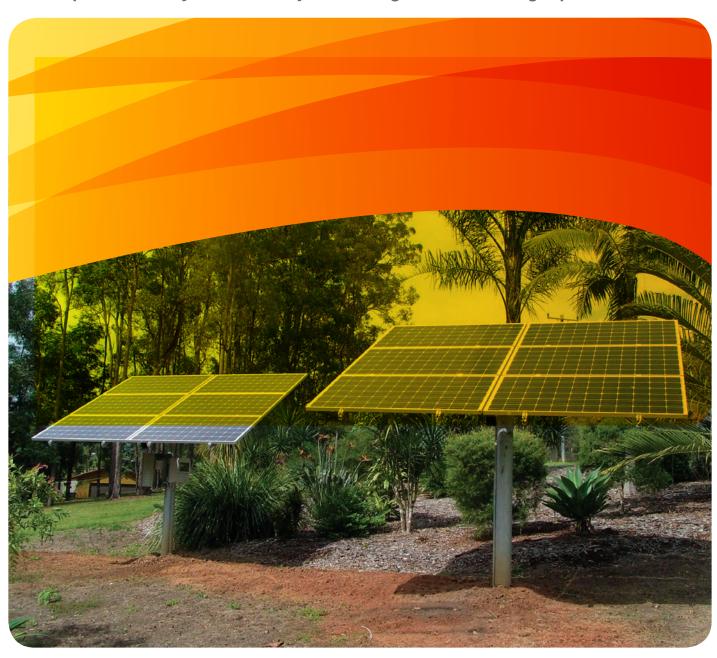

# PV-ezRack PostMount

Robust pole mount system with adjustable angle for six and eight panels

# PV-ezRack PostMount

Clenergy's PV-ezRack PostMount delivers flexible and durable designs to mount between six and eight panels per post. It's ideal for remote off-grid applications such as water pumps, or small residential and commercial systems. The panel tilt is easily adjustable between 0° and 60° throughout the year and comes with hassle-free mounting thanks to patented components such as the PV-ezRack rails and clamps. The combination of high quality aluminium, stainless steel and galvanised steel components make this a robust, reliable system with excellent corrosion resistance\*.

# Suitable for every soil condition

With its concrete foundation, PostMount can be installed on even or uneven ground or on a slope, making it suitable for any soil type and a wide range of applications.

# Adjustable tilt angle

The steel cap (post head) is designed to tilt panels between 0° and 60° to ensure that you get the required power output you need - anywhere, anytime. Changing the angle merely requires a single pair of spanners.