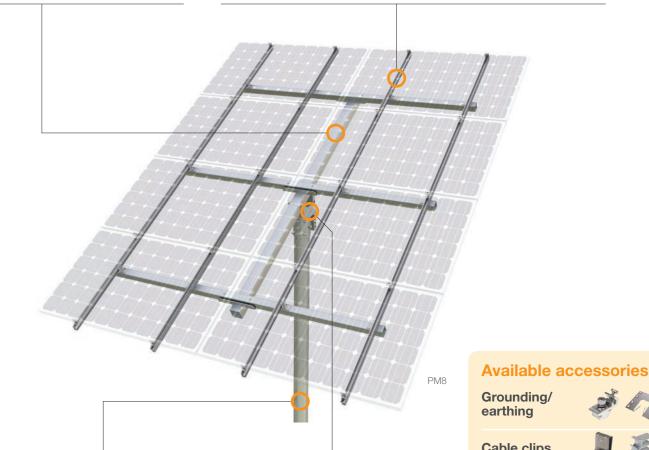

# Suitable for every soil condition

With its concrete foundation, PostMount can be installed on even or uneven ground or on a slope, making it suitable for any soil type and a wide range of applications.

# Adjustable tilt angle

The steel cap (post head) is designed to tilt panels between 0° and 60° to ensure that you get the required power output you need - anywhere, anytime. Changing the angle merely requires a single pair of spanners.

#### Robust and reliable

Mounted on aluminium rails the panels are supported by robust galvanised steel landscape and master tubes secured with stainless steel bolts. The post is fixed in to a concrete foundation.

#### Master tube

The master tube connects to the adjustable tube and steel cap. It is a galvanised steel profile and holds the landscape tubes.

ST-rai

Specifically developed to achieve larger spans, the SolarRoof standard rail has reduced the number of required fixings. The ST-rails have two patented Z-Module channels with one at top for panel mounting and the second on side for connecting to the landscape tube.

# Post

A steel post with a galvanisation thickness of 80micron and outside diameters of: 83mm (PM2), 102mm (PM3 and PM4). The standard post is embedded in to concrete, also available with a welded mounting plate.

# Steel cap

The steel cap sits on top of the post and connects the adjustable tube to the master tube allowing ease of adjustment between the different tilt angles