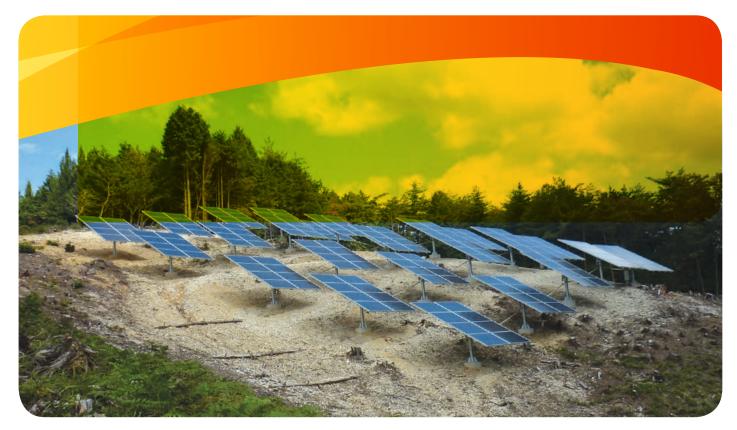

# PV-ezRack PostMount

Robust pole mount system with adjustable angle for six and eight panels

# PV-ezRack PostMount

Clenergy's PV-ezRack PostMount delivers flexible and durable designs to mount between six and eight panels per post. It's ideal for remote off-grid applications such as water pumps, or small residential and commercial systems. The panel tilt is easily adjustable between 0° and 60° throughout the year and comes with hassle-free mounting thanks to patented components such as the PV-ezRack rails and clamps. The combination of high quality aluminium, stainless steel and galvanised steel components make this a robust, reliable system with excellent corrosion resistance\*.

# Suitable for every soil condition

With its concrete foundation, PostMount can be installed on even or uneven ground or on a slope, making it suitable for any soil type and a wide range of applications.