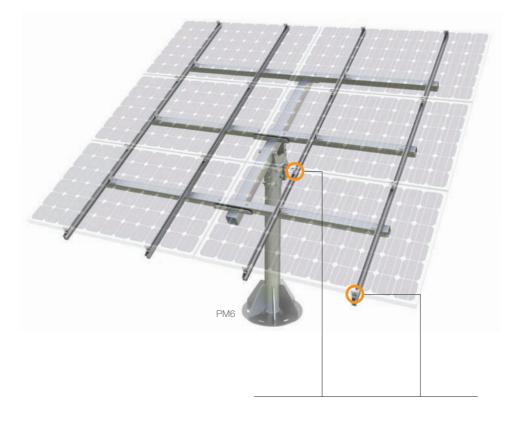

#### Master tube

The master tube connects to the adjustable tube and steel cap. It is a galvanised steel profile and holds the landscape tubes.

ST-rai

Specifically developed to achieve larger spans, the SolarRoof standard rail has reduced the number of required fixings. The ST-rails have two patented Z-Module channels with one at top for panel mounting and the second on side for connecting to the landscape tube.

# Post

A steel post with a galvanisation thickness of 80micron and outside diameters of: 83mm (PM2), 102mm (PM3 and PM4). The standard post is embedded in to concrete, also available with a welded mounting plate.

# Steel cap

The steel cap sits on top of the post and connects the adjustable tube to the master tube allowing ease of adjustment between the different tilt angles