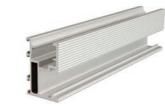

#### Master tube

The master tube connects to the adjustable tube and steel cap. It is a galvanised steel profile and holds the landscape tubes.

ST-rai

Specifically developed to achieve larger spans, the SolarRoof standard rail has reduced the number of required fixings. The ST-rails have two patented Z-Module channels with one at top for panel mounting and the second on side for connecting to the landscape tube.